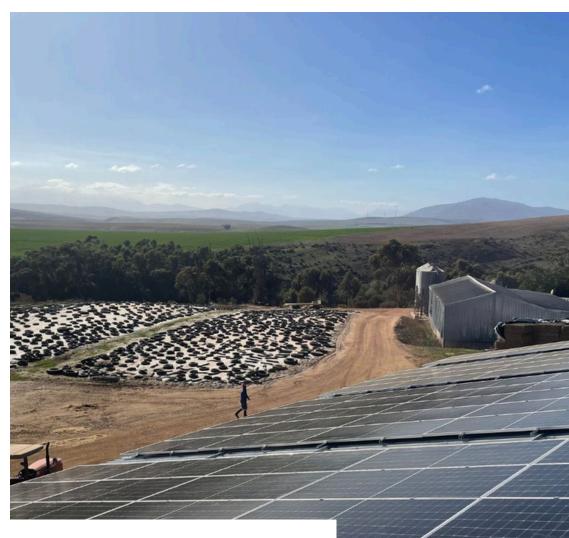

Have sun!

115

LONGi Solar 540W modules

62.1kWp

Solar System

1

SMA International Core-1 grid tied inverter

## Rensol Africa Farm Installation

A farm in the Western Cape has significantly enhanced its energy efficiency with a 62.1kWp solar system installed by Rensol Africa. This system, featuring 115 LONGi Solar 540W modules and an SMA International Core-1 grid-tied inverter, is designed to optimise energy use and reduce costs. This initiative highlights the farm's commitment to sustainable practices and energy independence, contributing to both environmental conservation and economic savings.