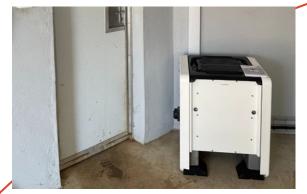

Have sun!

115

LONGi Solar 540W modules

62.1kWp

Solar System

1

SMA International Core-1 grid tied inverter

## Rensol Africa Farm Installation

A farm in the Western Cape has significantly enhanced its energy efficiency with a 62.1kWp solar system installed by Rensol Africa. This system, featuring 115 LONGi Solar 540W modules and an SMA International Core-1 grid-tied inverter, is designed to optimise energy use and reduce costs. This initiative highlights the farm's commitment to sustainable practices and energy independence, contributing to both environmental conservation and economic savings.