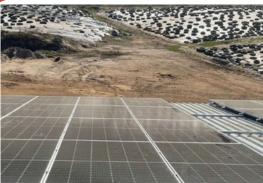

Have sun!

115

LONGi Solar 540W modules

62.1kWp

Solar System

1

SMA International Core-1 grid tied inverter

## Rensol Africa Farm Installation

A farm in the Western Cape has significantly enhanced its energy efficiency with a 62.1kWp solar system installed by Rensol Africa. This system, featuring 115 LONGi Solar 540W modules and an SMA International Core-1 grid-tied inverter, is designed to optimise energy use and reduce costs. This initiative highlights the farm's commitment to sustainable practices and energy independence, contributing to both environmental conservation and economic savings.