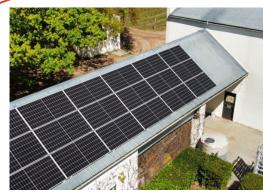

## One Solar Solar Resilience

One Solar partnered with Franschhoek Wine Farm to facilitate their transition to solar energy. Facing production halts during load shedding, the wine farm sought a sustainable solution. One Solar tailored a special solar energy system to ensure uninterrupted operations during power outages, while simultaneously reducing electricity expenses. This bespoke solution empowers Franschhoek Wine Farm to thrive amidst energy challenges, maintaining production efficiency and sustainability.