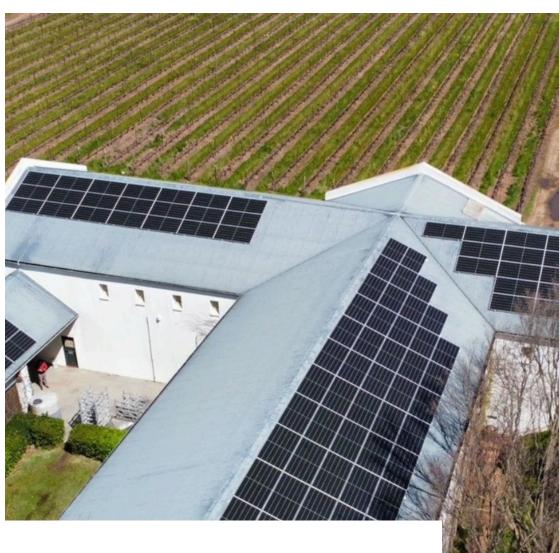

## One Solar Solar Resilience

One Solar partnered with Franschhoek Wine Farm to facilitate their transition to solar energy. Facing production halts during load shedding, the wine farm sought a sustainable solution. One Solar tailored a special solar energy system to ensure uninterrupted operations during power outages, while simultaneously reducing electricity expenses. This bespoke solution empowers Franschhoek Wine Farm to thrive amidst energy challenges, maintaining production efficiency and sustainability.